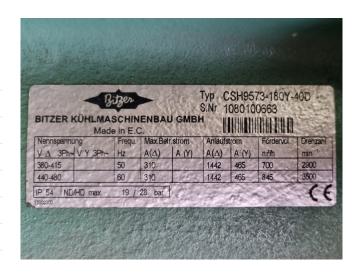

## **Specifications**

| Brand             | Bitzer                   |
|-------------------|--------------------------|
| Туре              | CSH 9573-180Y-40D        |
| Refrigerant       | Freon                    |
| kW at +10°C/+40°C | 581,0                    |
| kW at 0°C/+40°C   | 388,0                    |
| kW at -5°C/+40°C  | 312,0                    |
| kW at -10°C/+40°C | 248,0                    |
| kW at -20°C/+40°C | 151,0                    |
| Unloaded Start    | ✓                        |
| Capacity Control  | 1                        |
| Sight Glass       | 1                        |
| m3 / h            | 50 Hz - 700 m³/h / 60 Hz |
|                   | - 845 m³/h               |
| Remarks           | Y.o.b. 2011              |
| Remarks           | We only offer the        |
|                   | compressor overhauled,   |
|                   | but we can offer a fast  |
|                   | delivery time.           |
| Weight in kg.     | 1290 kg                  |
| Sizes             | 2300x800x800 mm          |
|                   | (LxWxH)                  |
| Stock             | 1                        |
|                   |                          |